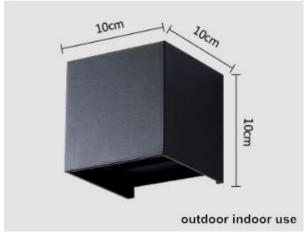

## **Parameters**

| Model                   | WL-21                        |
|-------------------------|------------------------------|
| Power                   | 6W 12W 20W                   |
| Shell color             | black/white                  |
| Voltage                 | AC85V~265V/50-60HZ           |
| Angle                   | 20-120°                      |
| IP Rating               | IP65                         |
| CCT                     | 3000-6500K                   |
| Working Lifetime(Hour): | 50000                        |
| Color rendering index   | ≥ 85                         |
| Light Resource          | Bridgelux COB                |
| Material                | Aluminum alloy               |
| LED luminous flux       | 680lm~720lm                  |
| Lamp size               | 100*100*100 mm,120*120*120mm |
| Certification           | CE,RoHS                      |