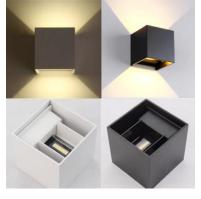

## Feature:

- 1.It could be installed reversed.
- 2.Die-casting aluminum house
- 3.Excellent cooling system.
- 4. No mercury and lead contamination.
- 5.No RF interference
- 6.Anti-electromagnetic interference
- 7.Start fast, no flash, no different sound

## **Parameters**

| Model                   | WL-21                        |
|-------------------------|------------------------------|
| Power                   | 6W 12W 20W                   |
| Shell color             | black/white                  |
| Voltage                 | AC85V~265V/50-60HZ           |
| Angle                   | 20-120°                      |
| IP Rating               | IP65                         |
| CCT                     | 3000-6500K                   |
| Working Lifetime(Hour): | 50000                        |
| Color rendering index   | ≥ 85                         |
| Light Resource          | Bridgelux COB                |
| Material                | Aluminum alloy               |
| LED luminous flux       | 680lm~720lm                  |
| Lamp size               | 100*100*100 mm,120*120*120mm |
| Certification           | CE,RoHS                      |