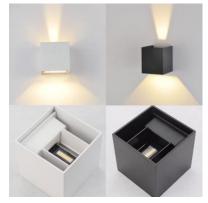

## Feature:

- 1.It could be installed reversed.
- 2.Die-casting aluminum house
- 3.Excellent cooling system.
- 4. No mercury and lead contamination.
- 5.No RF interference
- 6.Anti-electromagnetic interference
- 7.Start fast, no flash, no different sound

## **Parameters**

| Model                   | WL-21                        |
|-------------------------|------------------------------|
| Power                   | 6W 12W 20W                   |
| Shell color             | black/white                  |
| Voltage                 | AC85V~265V/50-60HZ           |
| Angle                   | 20-120°                      |
| IP Rating               | IP65                         |
| CCT                     | 3000-6500K                   |
| Working Lifetime(Hour): | 50000                        |
| Color rendering index   | ≥ 85                         |
| Light Resource          | Bridgelux COB                |
| Material                | Aluminum alloy               |
| LED luminous flux       | 680lm~720lm                  |
| Lamp size               | 100*100*100 mm,120*120*120mm |
| Certification           | CE,RoHS                      |