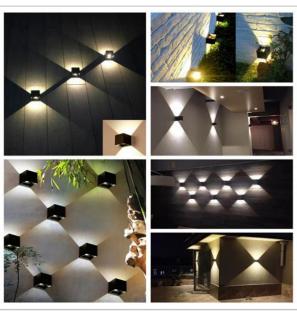

## **Application:**

- 1. hallway / hotel
- 2. factories
- 3. garden / park
- 4. residential /institution building
- 5. school / hospitals
- 6. entertainment place

## **Parameters**

| Model                   | WL-21                        |
|-------------------------|------------------------------|
| Power                   | 6W 12W 20W                   |
| Shell color             | black/white                  |
| Voltage                 | AC85V~265V/50-60HZ           |
| Angle                   | 20-120°                      |
| IP Rating               | IP65                         |
| CCT                     | 3000-6500K                   |
| Working Lifetime(Hour): | 50000                        |
| Color rendering index   | ≥ 85                         |
| Light Resource          | Bridgelux COB                |
| Material                | Aluminum alloy               |
| LED luminous flux       | 680lm~720lm                  |
| Lamp size               | 100*100*100 mm,120*120*120mm |
| Certification           | CE,RoHS                      |