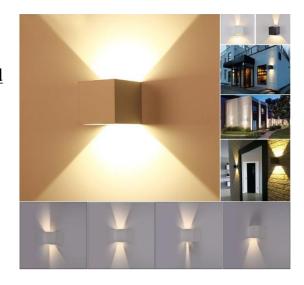

# **Specification**

Item: LED WALL LIGHT
Model No.: WL-21

Firm: Hunan Kontak Technology Co., Ltd

## **Application:**

- 1. hallway / hotel
- 2. factories
- 3. garden / park
- 4. residential /institution building
- 5. school / hospitals
- 6. entertainment place

## **Parameters**

| Model                   | WL-21                        |
|-------------------------|------------------------------|
| Power                   | 6W 12W 20W                   |
| Shell color             | black/white                  |
| Voltage                 | AC85V~265V/50-60HZ           |
| Angle                   | 20-120°                      |
| IP Rating               | IP65                         |
| CCT                     | 3000-6500K                   |
| Working Lifetime(Hour): | 50000                        |
| Color rendering index   | ≥ 85                         |
| Light Resource          | Bridgelux COB                |
| Material                | Aluminum alloy               |
| LED luminous flux       | 680lm~720lm                  |
| Lamp size               | 100*100*100 mm,120*120*120mm |
| Certification           | CE,RoHS                      |